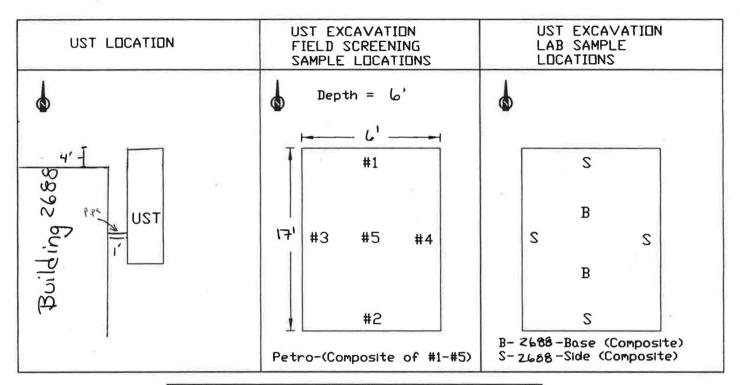

| A. RELEASE OR THREAT OF RELEASE Jackson Street                                                                                                                                                                           | ASE LOCATION:                       |                           | Buildi                               | ng 2688                                                               |
|--------------------------------------------------------------------------------------------------------------------------------------------------------------------------------------------------------------------------|-------------------------------------|---------------------------|--------------------------------------|-----------------------------------------------------------------------|
| Daniel C                                                                                                                                                                                                                 |                                     | Location Aid              | :                                    |                                                                       |
|                                                                                                                                                                                                                          |                                     | ZIP Code: _               | 01433                                |                                                                       |
| B. THIS FORM IS BEING USED TO:                                                                                                                                                                                           | (check one)                         |                           |                                      | 9                                                                     |
| Submit a Release Notification (con                                                                                                                                                                                       | nplete all sections of this form    | n).                       |                                      |                                                                       |
| Submit a Retraction of a Previously Reported Notification of a Release or Threat of Release (complete Sections A, B, E, F and G of this form). You MUST attach the supporting documentation required by 310 CMR 40.0335. |                                     |                           |                                      |                                                                       |
| C. INFORMATION DESCRIBING THE                                                                                                                                                                                            |                                     | •                         | •                                    |                                                                       |
| Date and time you obtained knowledge of the                                                                                                                                                                              | Release or TOR. Date:               | 5/11/96 Time:             |                                      | Specify: AM PM                                                        |
| The date you obtained knowledge is alway                                                                                                                                                                                 |                                     |                           |                                      |                                                                       |
| IF KNOWN, record date and time release or T                                                                                                                                                                              | OR occurred. Date:                  | Time:                     |                                      | Specify: AM PM                                                        |
| Check here if you previously provided an                                                                                                                                                                                 | Oral Notification to DEP (2 h       | Hour and 72 Hour Repor    | ting Conditions                      | only).                                                                |
| Provide date and time of Oral Notification                                                                                                                                                                               | n. Date:                            | Time                      |                                      | Specify: AM PM                                                        |
| Check all Notification Thresholds that apply to                                                                                                                                                                          | the Release or Threat of Re         | lease: (for more inf      | ormation see 31                      | 0 CMR 40.0310 - 40.0315)                                              |
| 2 HOUR REI DRTING CONDITIONS                                                                                                                                                                                             | 72 HOUR REPORTING C                 | ONDITIONS 120             | DAY REPORTII                         | NG CONDITIONS                                                         |
| Sudden Release                                                                                                                                                                                                           | Subsurface Non-Aque                 |                           |                                      | ardous Material(s) to Soil or                                         |
| Threat of Sudden Release                                                                                                                                                                                                 | Liquid (NAPL) Equal 1<br>1/2 Inch   | to or Greater than        | Concentration(s                      | xceeding Reportable<br>;)                                             |
| Oil Sheen on Surface Water                                                                                                                                                                                               | Underground Storage Release         | Tank (UST)                | Release of Oil to                    | o Soil Exceeding Reportable<br>a) and Affecting More than 2 Cubic     |
| Poses Imminent Hazard                                                                                                                                                                                                    | Threat of UST Releas                | se.                       | Yards                                | y and miceting work than 2 odbic                                      |
| Could Pose Imminent Hazard                                                                                                                                                                                               |                                     |                           | Release of Oil to<br>Concentration(s | o Groundwater Exceeding Reportable                                    |
| Release Detected in Private Well                                                                                                                                                                                         | Release to Groundwa Water Supply    | ter near                  |                                      |                                                                       |
| Release to Storm Drain                                                                                                                                                                                                   | Release to Groundwa                 |                           | Equal to or Great                    | n-Aqueous Phase Liquid (NAPL)<br>ater than 1/8 Inch and Less than 1/2 |
| Sanitary Sewer Release (Imminent Hazard Only)                                                                                                                                                                            | School or Residence                 |                           | Inch                                 |                                                                       |
| List below the Oils or Hazardous Materials tha                                                                                                                                                                           | t exceed their Reportable Co        | scentration or Reportable | e Quantity by the                    | a greatest amount                                                     |
| If necessary, attach a list of additional Oil and                                                                                                                                                                        |                                     |                           |                                      | s greatest amount.                                                    |
| Name and Quantities of Oils (O) and Hazardo                                                                                                                                                                              | us Materials (HM) Released:         |                           |                                      | 2                                                                     |
| O or HM Released                                                                                                                                                                                                         | O HM CAS#<br>(check one) (if known) | Amount or                 | Units                                | Reportable Concentrations<br>Exceeded, if Applicable                  |
| Fuel Oil No. 2                                                                                                                                                                                                           | · — — · · · · ·                     | Concentration TPH > 500   | mg/kg                                | (RCS-1, RCS-2, RCGW-1, RCGW-2)<br>RCS -1                              |
| Tuel oil to. 2                                                                                                                                                                                                           |                                     |                           | IIB/ Kg                              | NOS 1                                                                 |
|                                                                                                                                                                                                                          |                                     |                           | -                                    |                                                                       |
|                                                                                                                                                                                                                          | UU                                  |                           |                                      | -                                                                     |
| D. ADDITIONAL INVOLVED PARTIES                                                                                                                                                                                           |                                     |                           |                                      |                                                                       |
| Check here if attaching names and addresses of owners of properties affected by the Release or Threat of Release, other than an owner who is submitting this Release Notification (required).                            |                                     |                           |                                      |                                                                       |
| Check here if attaching Licensed Site Pro                                                                                                                                                                                | ofessional (LSP) name and a         | iddress (optional).       |                                      |                                                                       |
| You may write                                                                                                                                                                                                            | in names and addresses              | on the bottom of the se   | cond page of t                       | his form.                                                             |