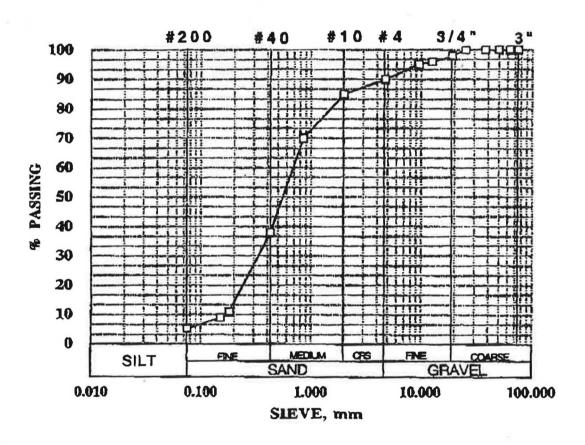

|
| 3/8"       | 95                 |        |
| #4         | 90                 |        |
| #10        | 85                 |        |
| #20        | 70                 |        |
| #40        | 38                 |        |
| #80        | 11                 |        |
| #100       | 9                  |        |
| #200       | 5,4                |        |

- 3. No specifications provided.
- 4. Proctor Density {four point procedure ASTM D 1557 Method C, and ASTM D 4718}.

Maximum Dry Unit Weight (pcf)

Optimum Moisture Content (%)

Results

118.3

9.5



Project: D & C Construction / Ft. Devens

Sample no.

M-957

Date: 6/5/96

## **Proctor**



Max. Dry Density 118.3 pcf

Optimum Moisture 9.5 %



Project: D & C Construction / Ft. Devens

Sample No. M-957 Date: 6/3/96

## SIEVE



# APPENDIX E BILL OF LADING



## Massachusetts Department of Environmental Protection Bureau of Waste Site Cleanup

BWSC-012A

Release Tracking Number \*:

2 \_ 11210

BILL OF LADING (pursuant to 310 CMR 40.0030)

| A. LOCATION OF SITE OR DISPOSAL SITE WHERE REMEDIATE Release Name (optional):         | ON WASTE WAS GENERATED:                                             |
|---------------------------------------------------------------------------------------|---------------------------------------------------------------------|
| Street:                                                                               | Leasting Aid: Bldgs. in 200, 1400, 1600                             |
|                                                                                       |